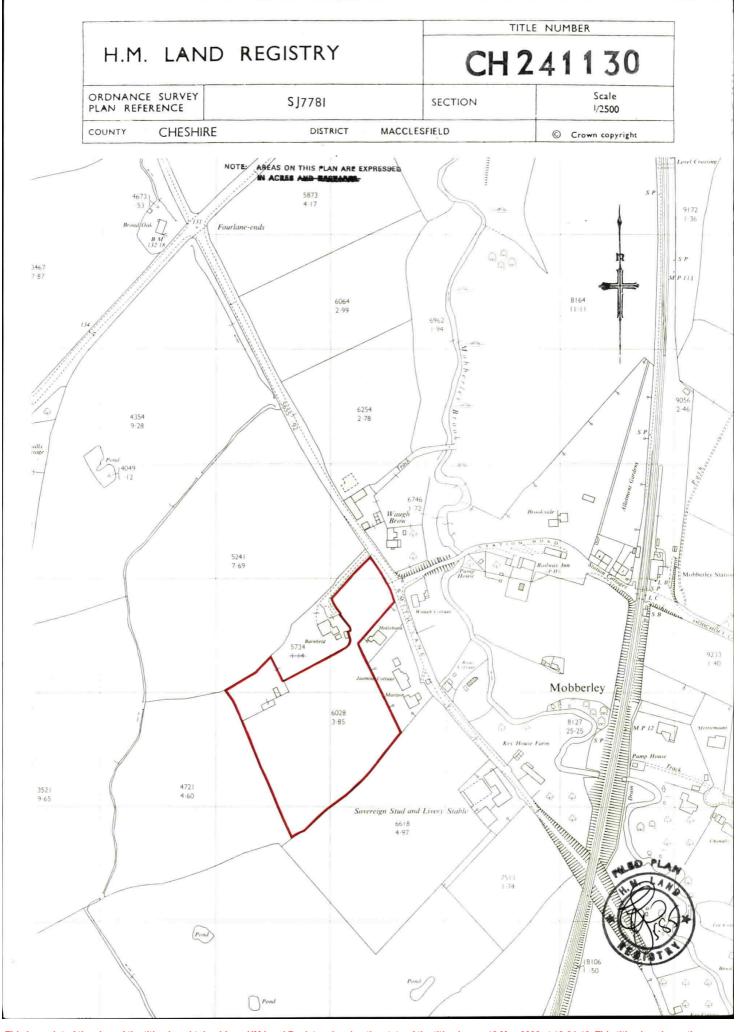

This is a print of the view of the title plan obtained from HM Land Registry showing the state of the title plan on 18 May 2023 at 12:04:10. This title plan shows the general position, not the exact line, of the boundaries. It may be subject to distortions in scale. Measurements scaled from this plan may not match measurements between the same points on the ground.

This title is dealt with by HM Land Registry, Birkenhead Office.

© Crown Copyright. Produced by HM Land Registry. Reproduction in whole or in part is prohibited without the prior written permission of Ordnance Survey. Licence Number 100026316.