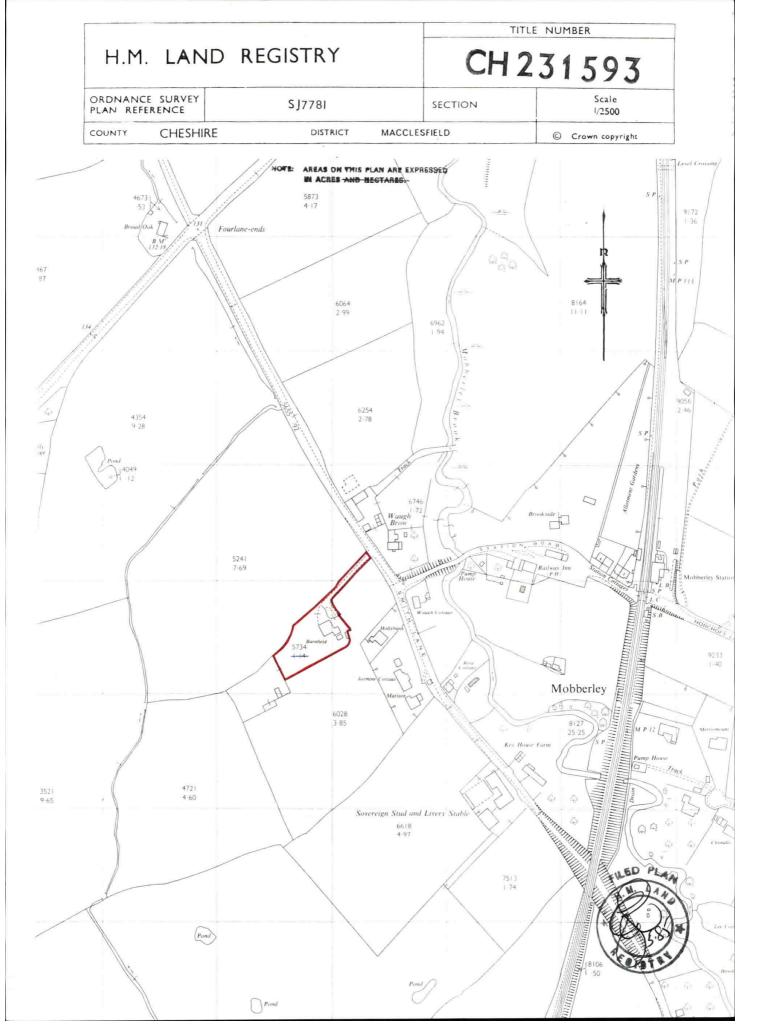

This is a print of the view of the title plan obtained from HM Land Registry showing the state of the title plan on 27 April 2023 at 11:24:41. This title plan shows the general position, not the exact line, of the boundaries. It may be subject to distortions in scale. Measurements scaled from this plan may not match measurements between the same points on the ground.

This title is dealt with by HM Land Registry, Birkenhead Office.

© Crown Copyright. Produced by HM Land Registry. Reproduction in whole or in part is prohibited without the prior written permission of Ordnance Survey. Licence Number 100026316.